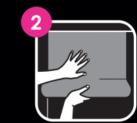

**No. Skus: 35** 

No. Designs: 11

Substrate: Non-woven

**Brand: Superfresco Easy/ Sublime** 

Currency: Jan 2019 – Jan 2021

STRIPPABLE

PASTE THE WALL

HANG DRY FROM ROLL TRIM