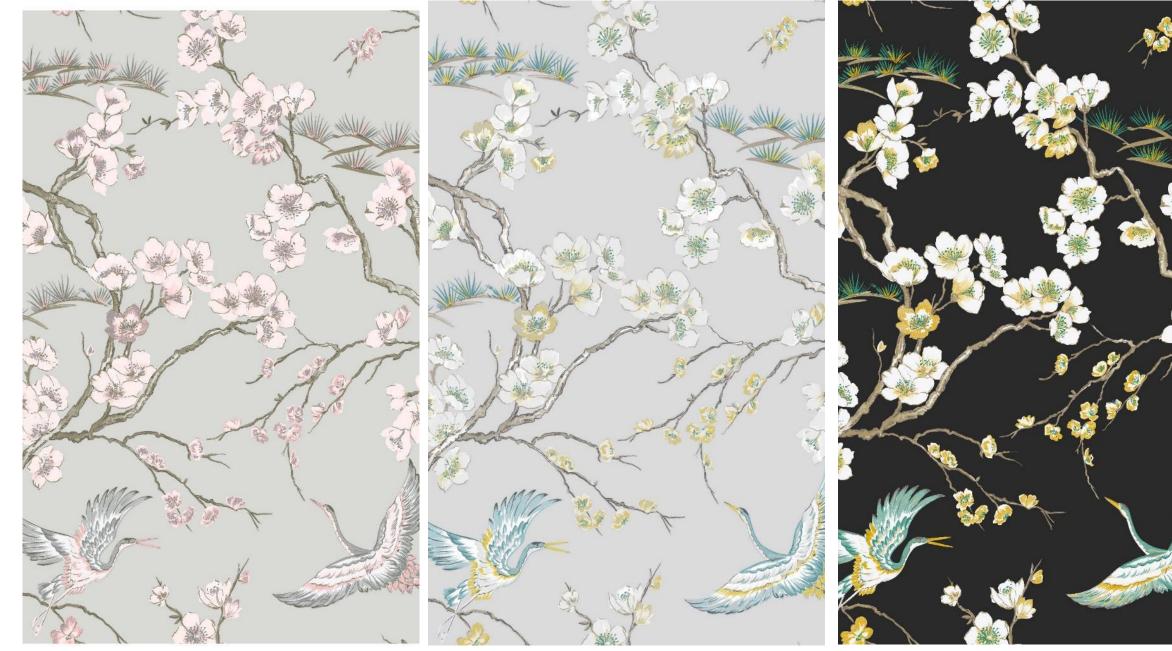

### **JAPAN**

Surround yourself with a Japanese inspired wallpaper and feel the calming Zen. The Crane bird is celebrated in Japan as a symbol of longevity, luck & much more. This beautiful trail design will add a touch of serenity in any room.