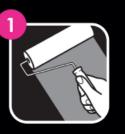

**No. Skus: 35** 

No. Designs: 11

Substrate: Non-woven

**Brand: Superfresco Easy/ Sublime** 

Currency: Jan 2019 – Jan 2021

STRIPPABLE

PASTE THE WALL

HANG DRY FROM ROLL TRIM