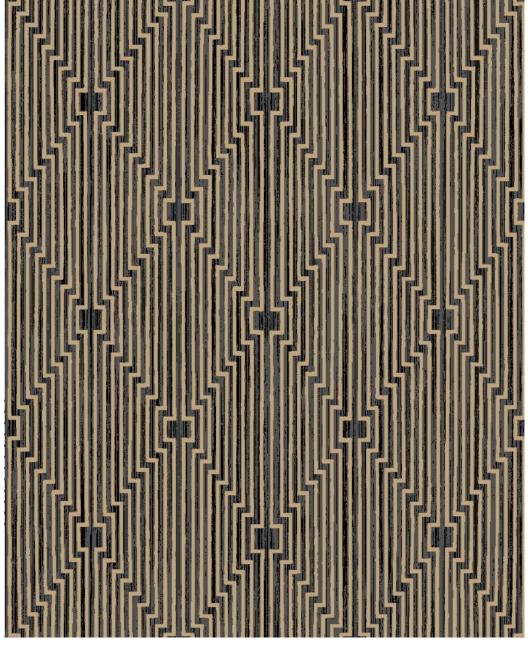

# LOSANGES FILAIRES

This large scale geo features a metallic lining to accentuate the art deco feel to this modern wallpaper. Available in three easy living colourways this design will look amazing in any room.