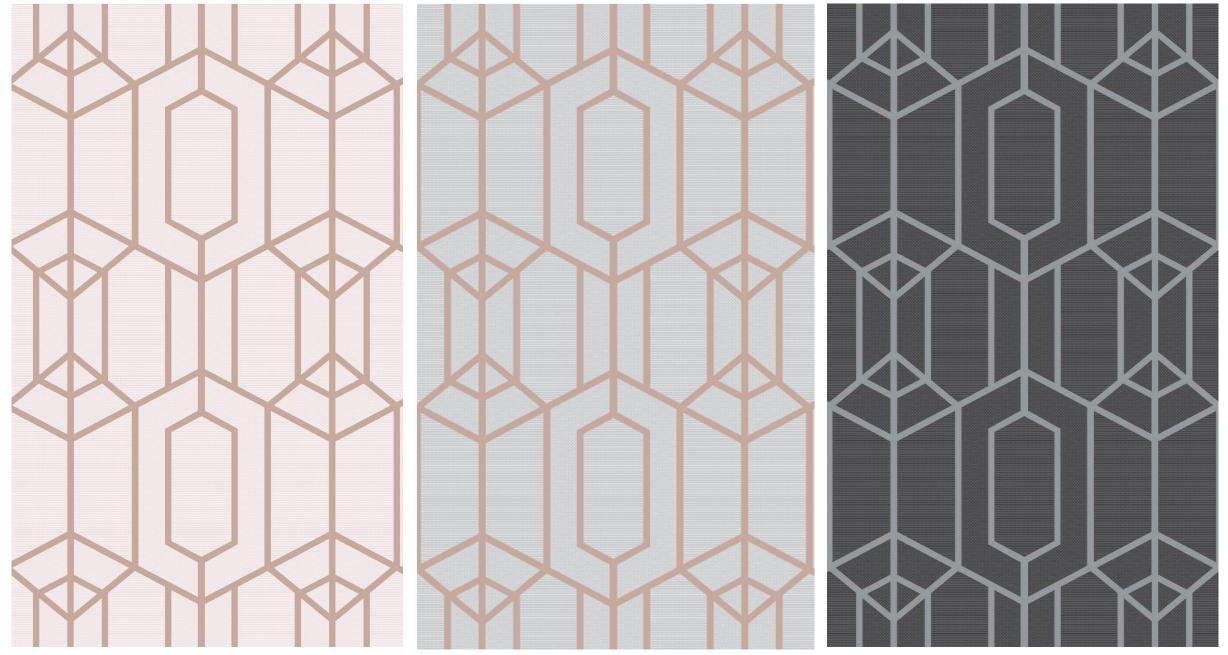

# LOSANGES FILAIRES

This large scale geo features a metallic lining to accentuate the art deco feel to this modern wallpaper. Available in three easy living colourways this design will look amazing in any room.