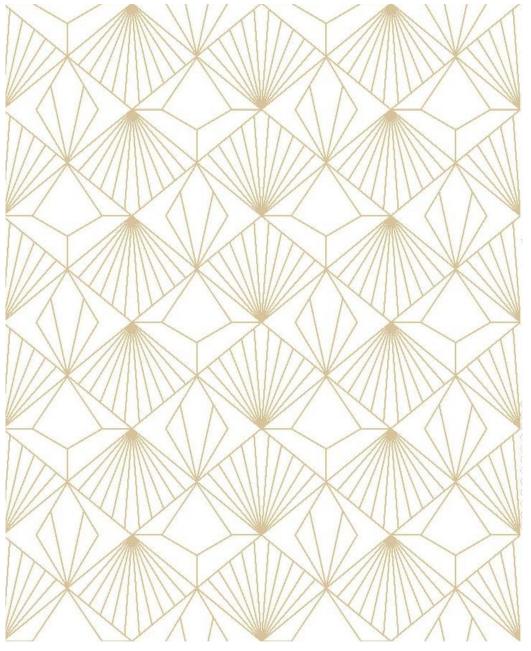

# LOSANGES FILAIRES

This large scale geo features a metallic lining to accentuate the art deco feel to this modern wallpaper. Available in three easy living colourways this design will look amazing in any room.