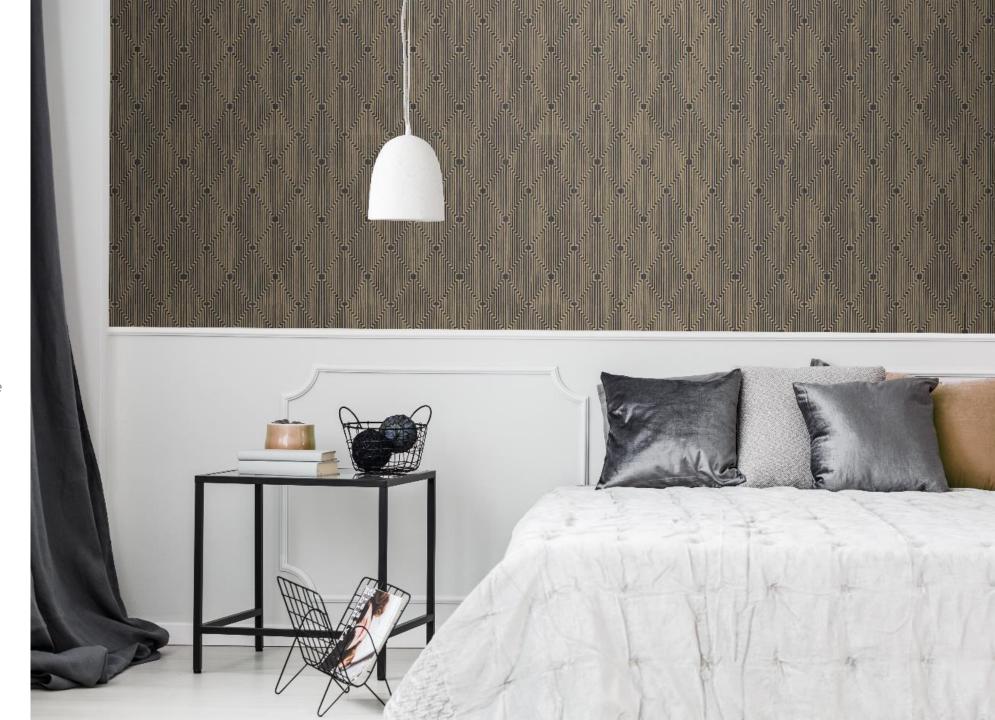

#### GATSBY

This Gatsby inspired design brings back to life some of the excess and opulence of the 1920s era. The art deco design combined with a subtle mica presents a tasteful wallpaper for any home.

This stunning art-deco style wallpaper features an eye-catching geometric pattern and adds vintage sophistication to any room.