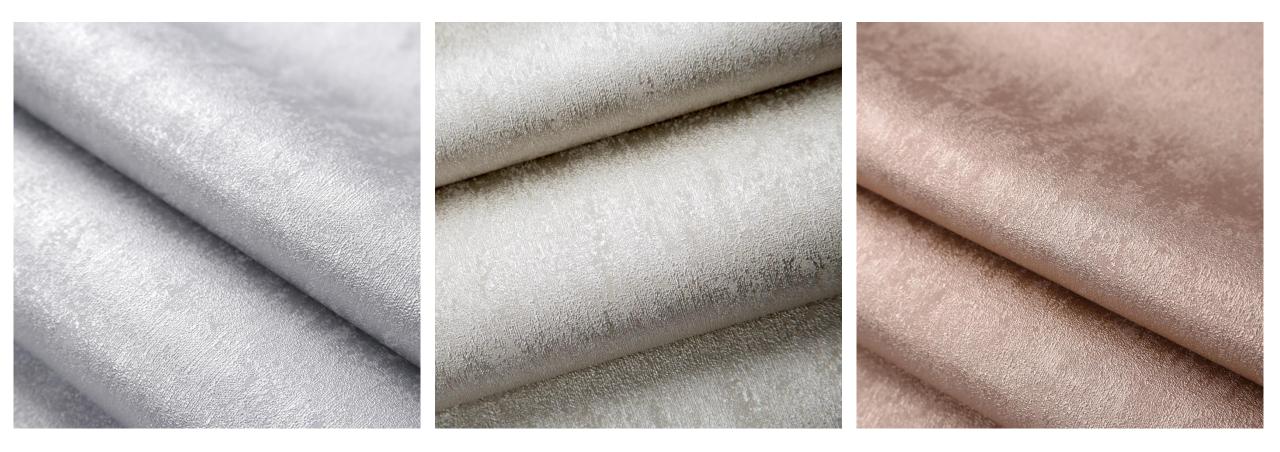

## **MOLTEN**

Molten is the perfect wallpaper to accompany a design chosen for a feature wall. With a fine texture and all over metallic, this wallpaper evokes the dewy colours and shimmers of a sunrise. Available in 3 metallic shades.