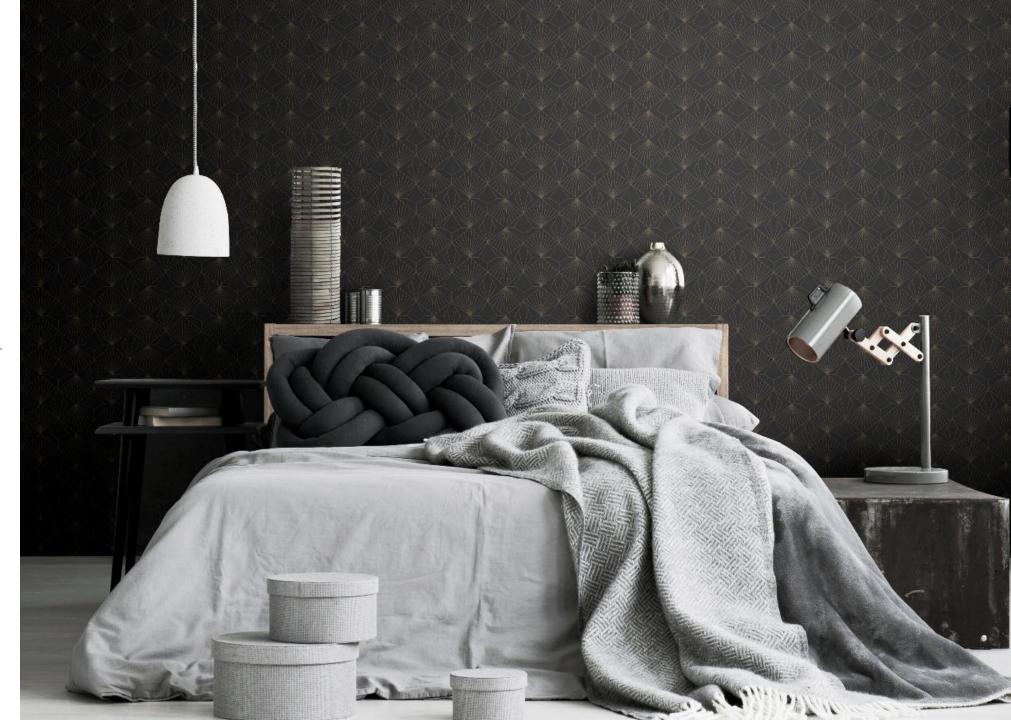

# LOSANGES FILAIRES

This large scale geo features a metallic lining to accentuate the art deco feel to this modern wallpaper. Available in three easy living colourways this design will look amazing in any room.

#### GATSBY

This Gatsby inspired design brings back to life some of the excess and opulence of the 1920s era. The art deco design combined with a subtle mica presents a tasteful wallpaper for any home.

This stunning art-deco style wallpaper features an eye-catching geometric pattern and adds vintage sophistication to any room.