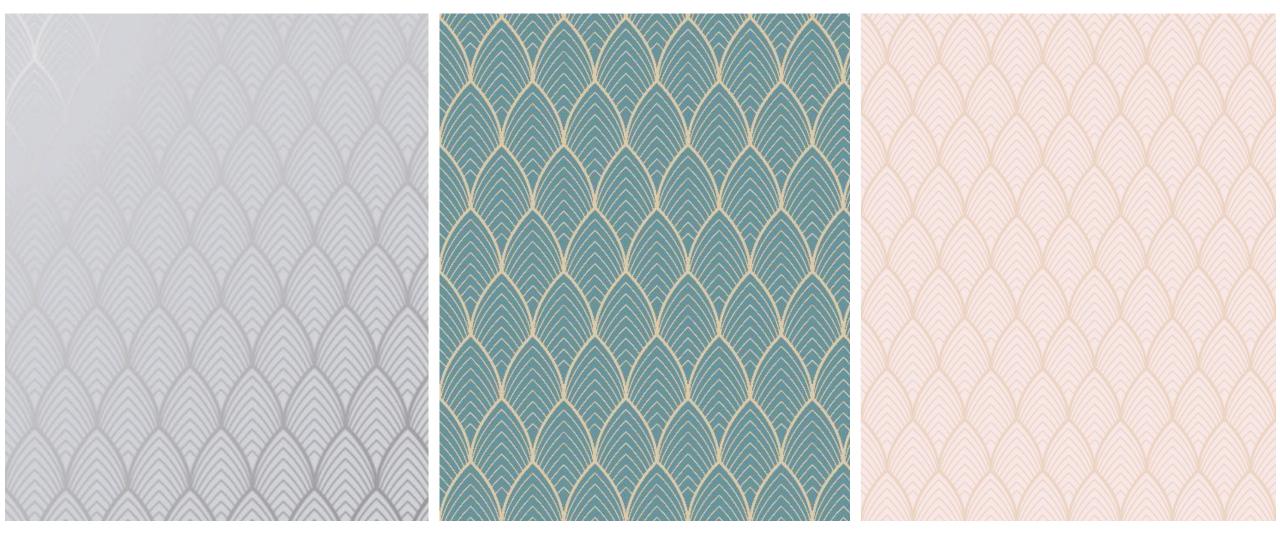

# LOSANGES FILAIRES

This large scale geo features a metallic lining to accentuate the art deco feel to this modern wallpaper. Available in three easy living colourways this design will look amazing in any room.