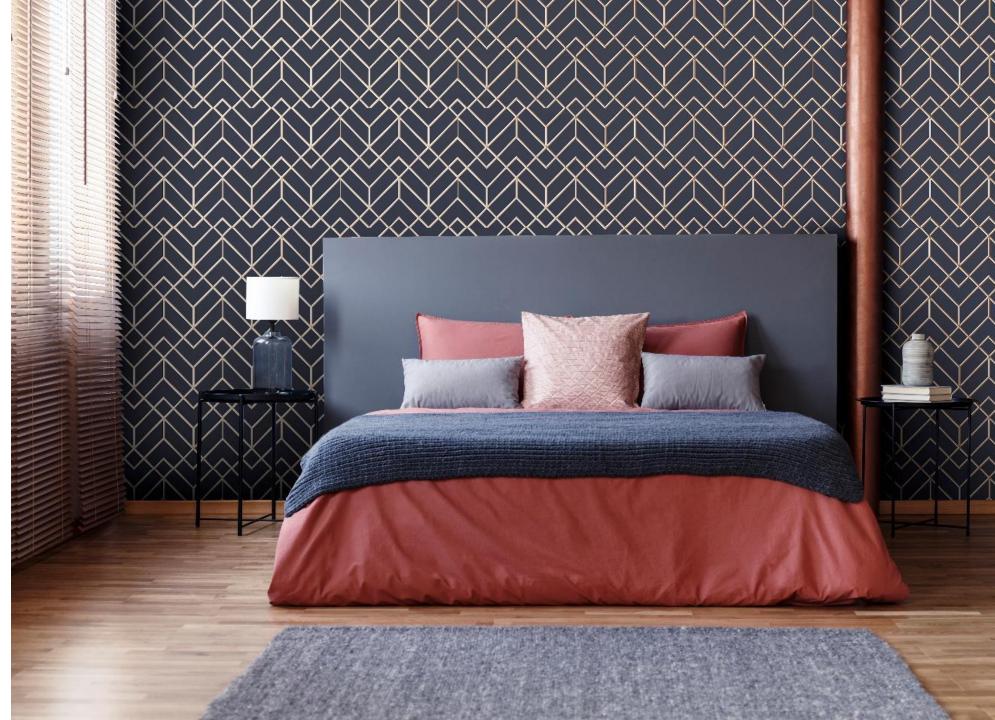

# LOSANGES FILAIRES

This large scale geo features a metallic lining to accentuate the art deco feel to this modern wallpaper. Available in three easy living colourways this design will look amazing in any room.

#### GATSBY

This Gatsby inspired design brings back to life some of the excess and opulence of the 1920s era. The art deco design combined with a subtle mica presents a tasteful wallpaper for any home.

This stunning art-deco style wallpaper features an eye-catching geometric pattern and adds vintage sophistication to any room.