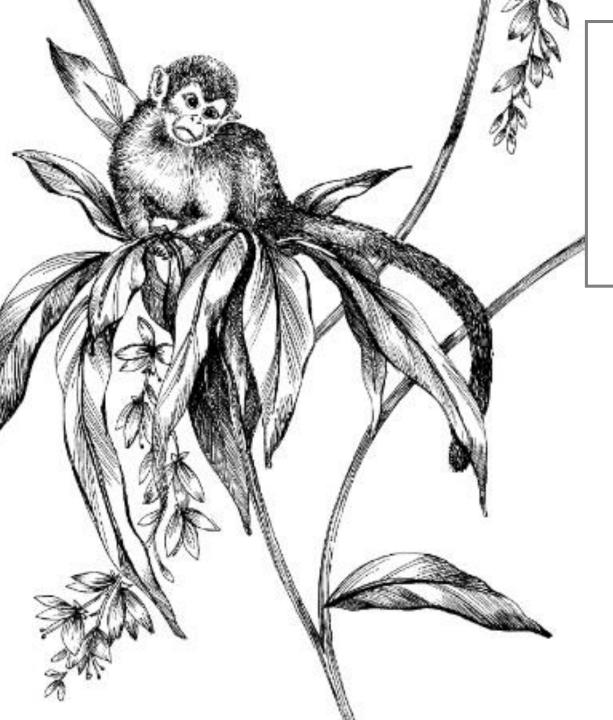

#### **SAïMRI**

Swing into next seasons hottest new trend. A more sophisticated take on the tropical vibe gives your room character and a cheeky charm with soft colour palette. A unique wallpaper for the ultimate stylish home.