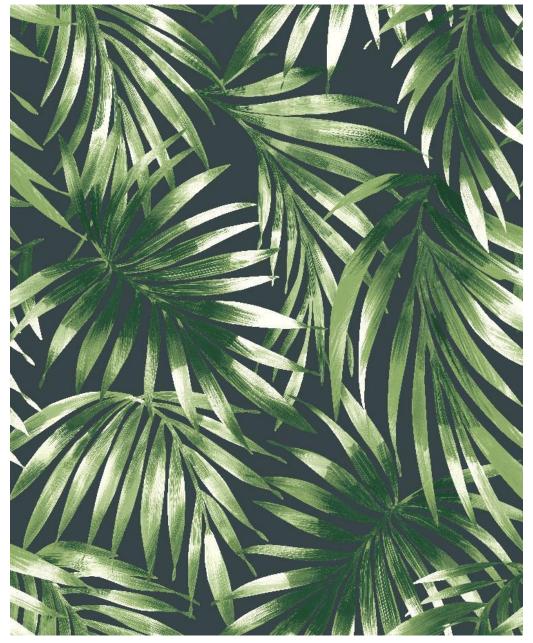

## **ELEGANT LEAVES**

Elegant Leaves wallpaper is ideal design to freshen up your living space, bedroom or even bathroom and kitchen. This stunning tropical wallpaper can be used to add a touch of sophistication to your home interior. Available in two colour ways you can choose moody and sophisticated or pretty and chic.