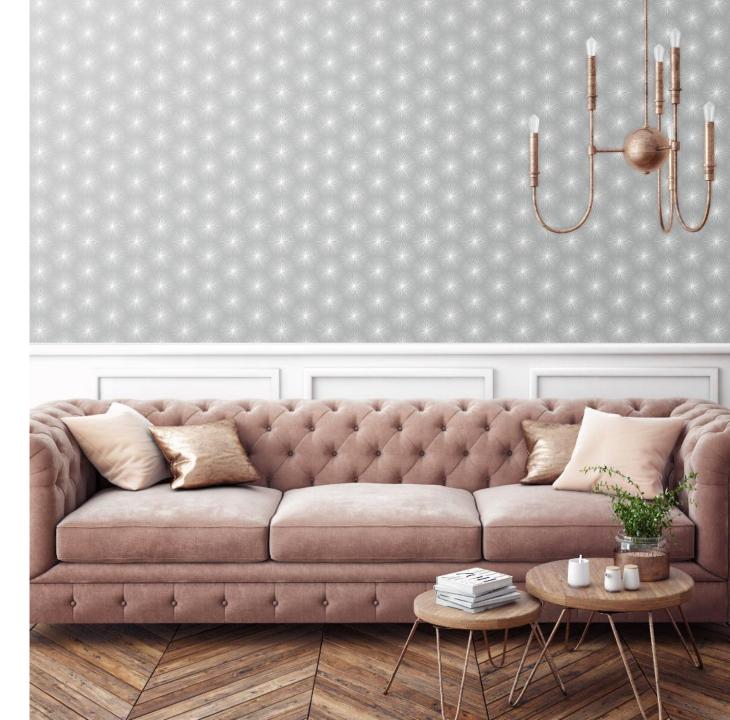

## **FIRE CIRCLE**

Fire circle is a fantastic geo wallpaper. This stunning modern wallpaper features an abstract geometric starburst pattern inspired by fireworks. This simple design would really make a statement on all walls.