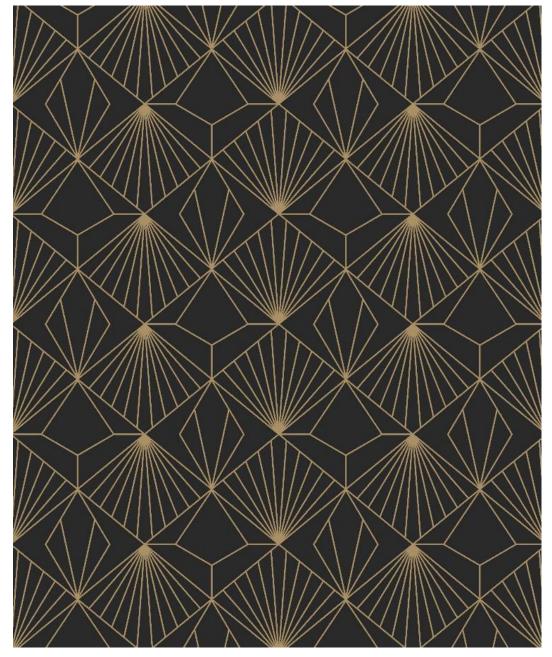

# LOSANGES FILAIRES

This large scale geo features a metallic lining to accentuate the art deco feel to this modern wallpaper. Available in three easy living colourways this design will look amazing in any room.