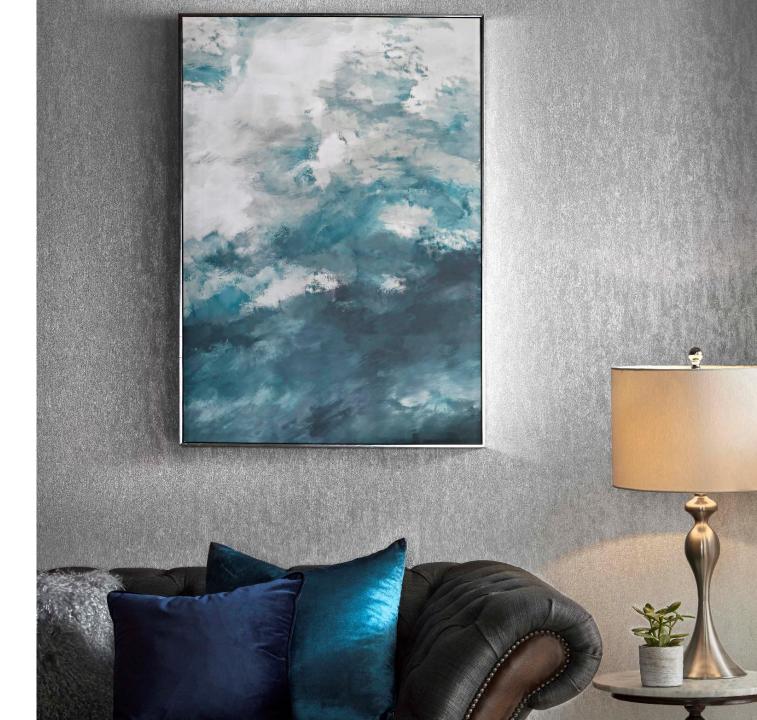

## **MOLTEN**

Molten is the perfect wallpaper to accompany a design chosen for a feature wall. With a fine texture and all over metallic, this wallpaper evokes the dewy colours and shimmers of a sunrise. Available in 3 metallic shades.