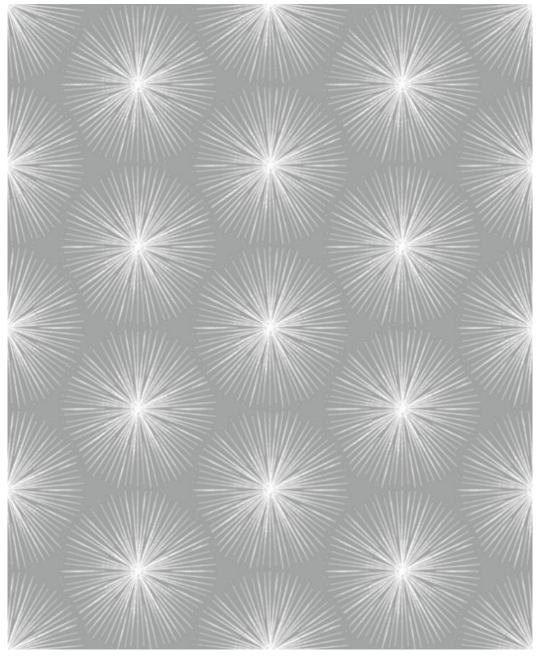

## **FIRE CIRCLE**

Fire circle is a fantastic geo wallpaper. This stunning modern wallpaper features an abstract geometric starburst pattern inspired by fireworks. This simple design would really make a statement on all walls.