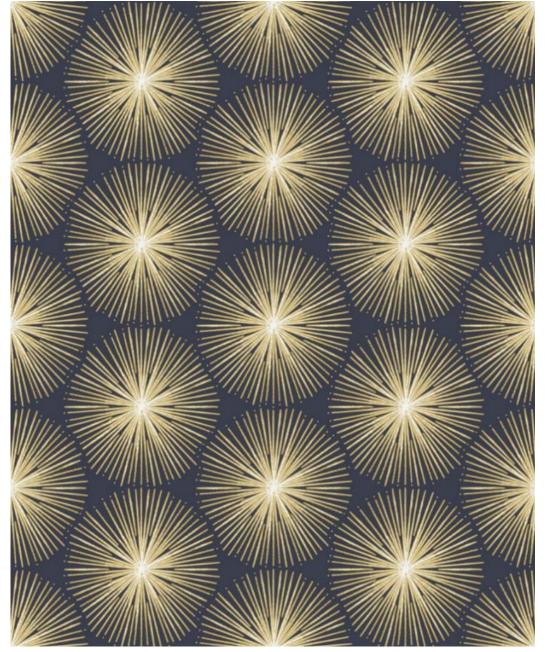

## **FIRE CIRCLE**

Fire circle is a fantastic geo wallpaper. This stunning modern wallpaper features an abstract geometric starburst pattern inspired by fireworks. This simple design would really make a statement on all walls.