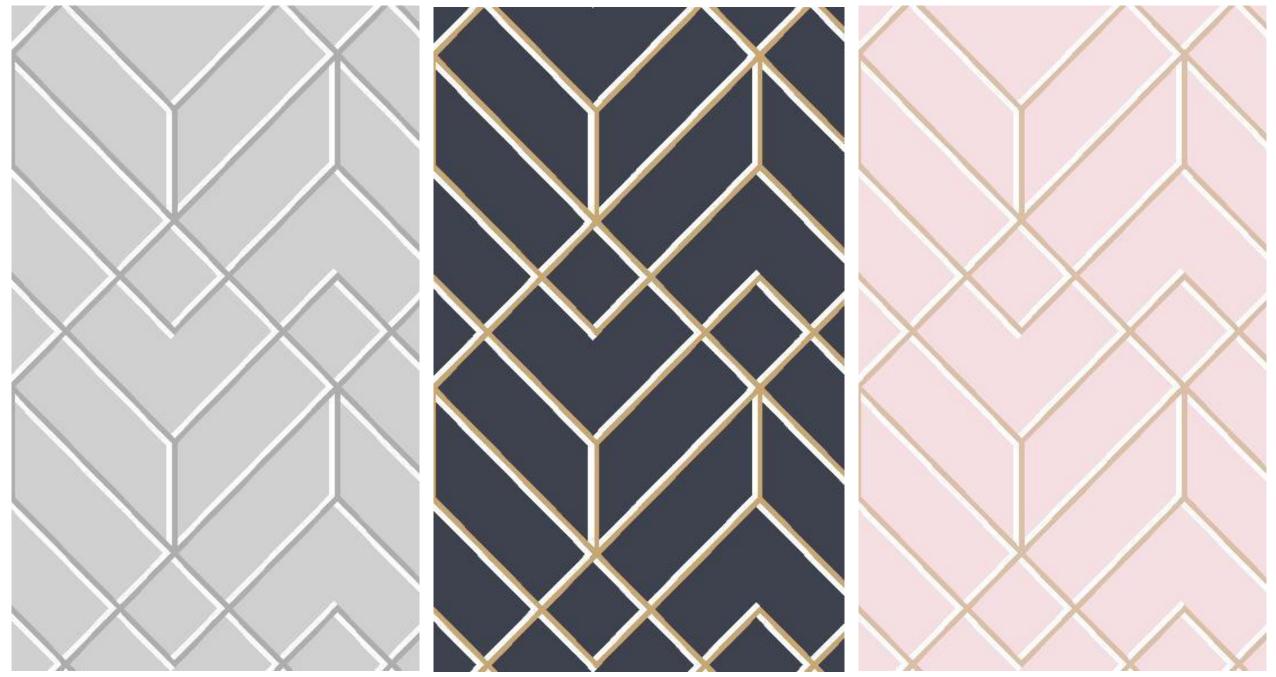

### L'art

Inspired by the art deco trend, this gold geometric design is sure to bring some 1930s glamour into your home. Use on one wall for a subtle art-deco style, or on all 4 walls for a bold, dramatic look.