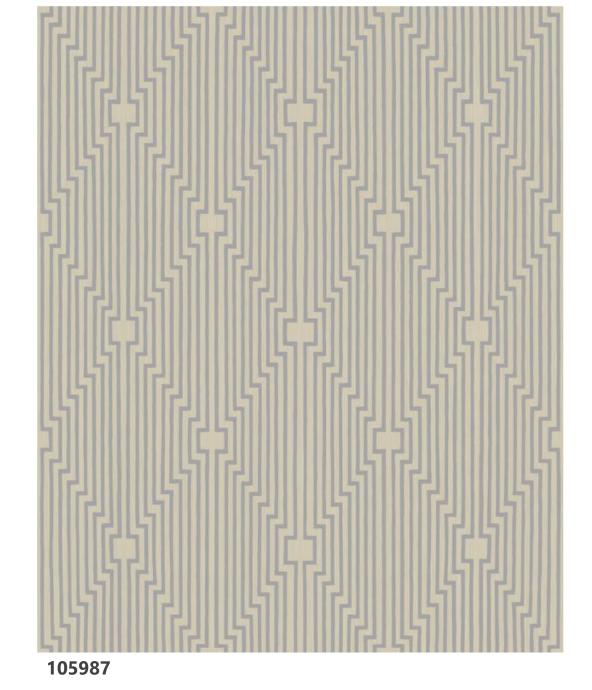

# LOSANGES FILAIRES

This large scale geo features a metallic lining to accentuate the art deco feel to this modern wallpaper. Available in three easy living colourways this design will look amazing in any room.