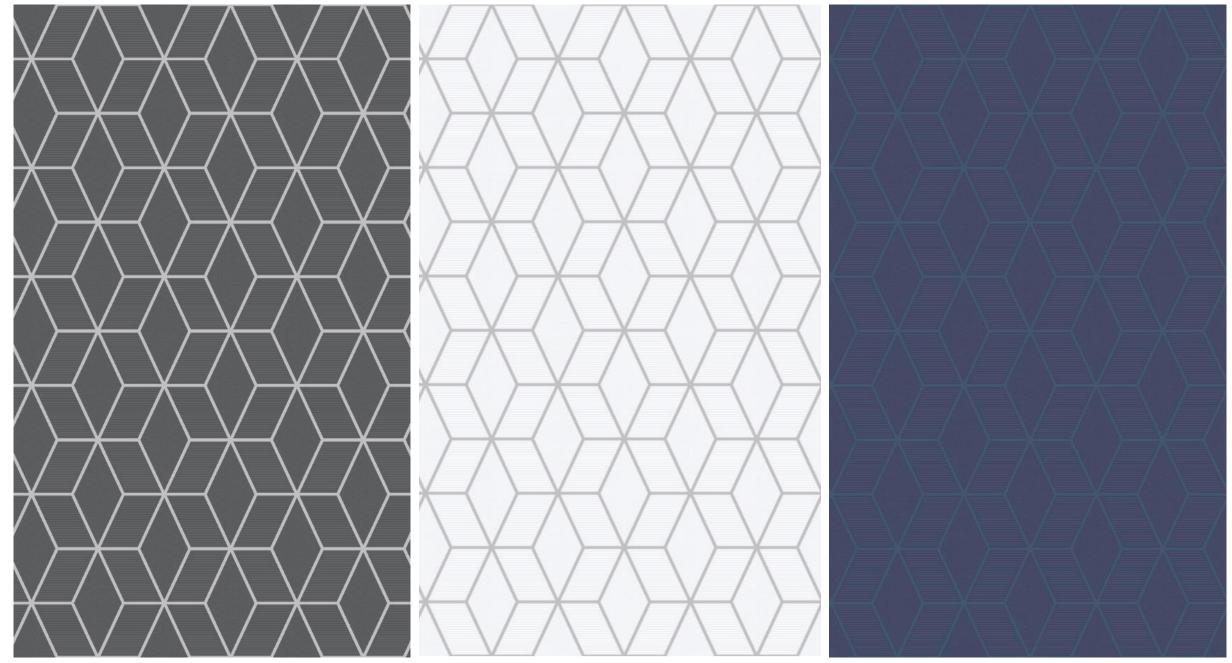

## **ALBANY GEO**

This textured, tonal, hexagonal print is sure to add a great modern feature to any room. Use as a feature wall to add a bold statement to your home or on all four walls for the ultimate stylish room.