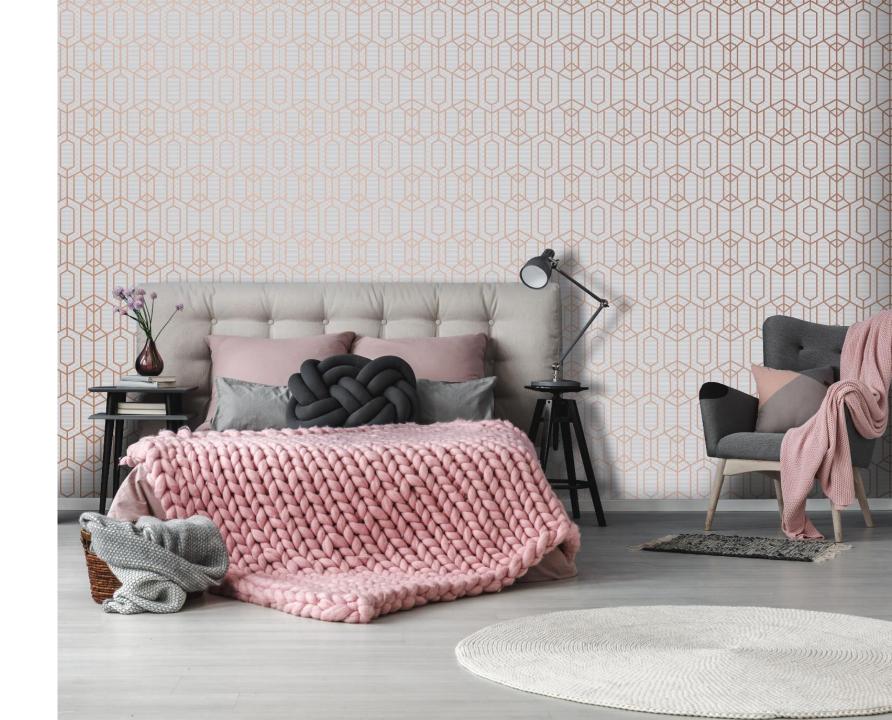

# LOSANGES FILAIRES

This large scale geo features a metallic lining to accentuate the art deco feel to this modern wallpaper. Available in three easy living colourways this design will look amazing in any room.