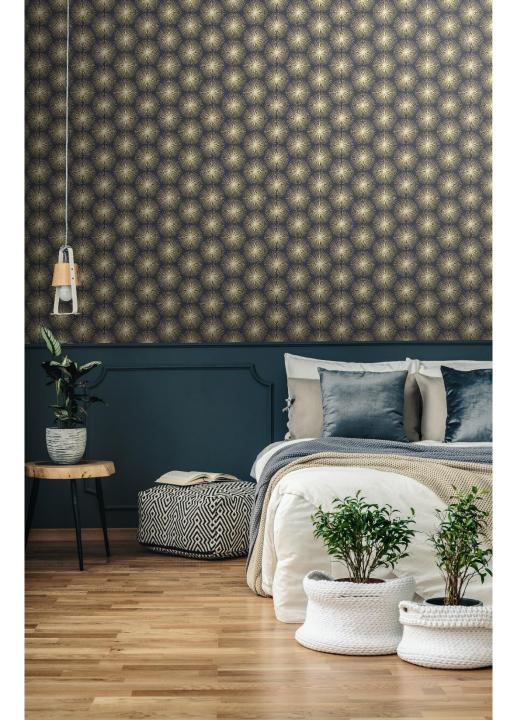

## **FIRE CIRCLE**

Fire circle is a fantastic geo wallpaper. This stunning modern wallpaper features an abstract geometric starburst pattern inspired by fireworks. This simple design would really make a statement on all walls.