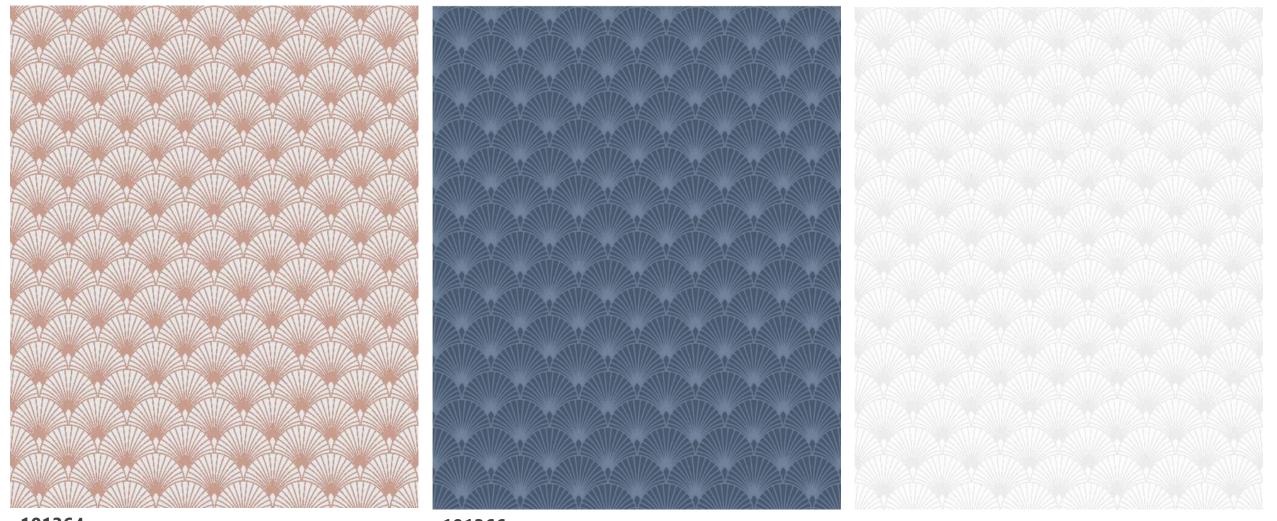

# LOSANGES FILAIRES

This large scale geo features a metallic lining to accentuate the art deco feel to this modern wallpaper. Available in three easy living colourways this design will look amazing in any room.