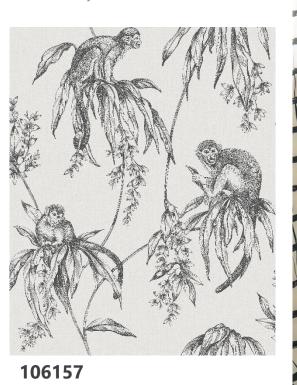

## **ELEGANT LEAVES**

Elegant Leaves wallpaper is ideal design to freshen up your living space, bedroom or even bathroom and kitchen. This stunning tropical wallpaper can be used to add a touch of sophistication to your home interior. Available in two colour ways you can choose moody and sophisticated or pretty and chic.