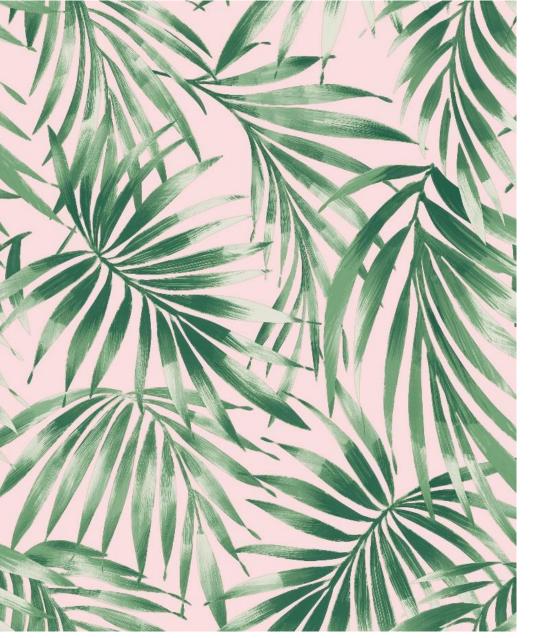

## **ELEGANT LEAVES**

Elegant Leaves wallpaper is ideal design to freshen up your living space, bedroom or even bathroom and kitchen. This stunning tropical wallpaper can be used to add a touch of sophistication to your home interior. Available in two colour ways you can choose moody and sophisticated or pretty and chic.