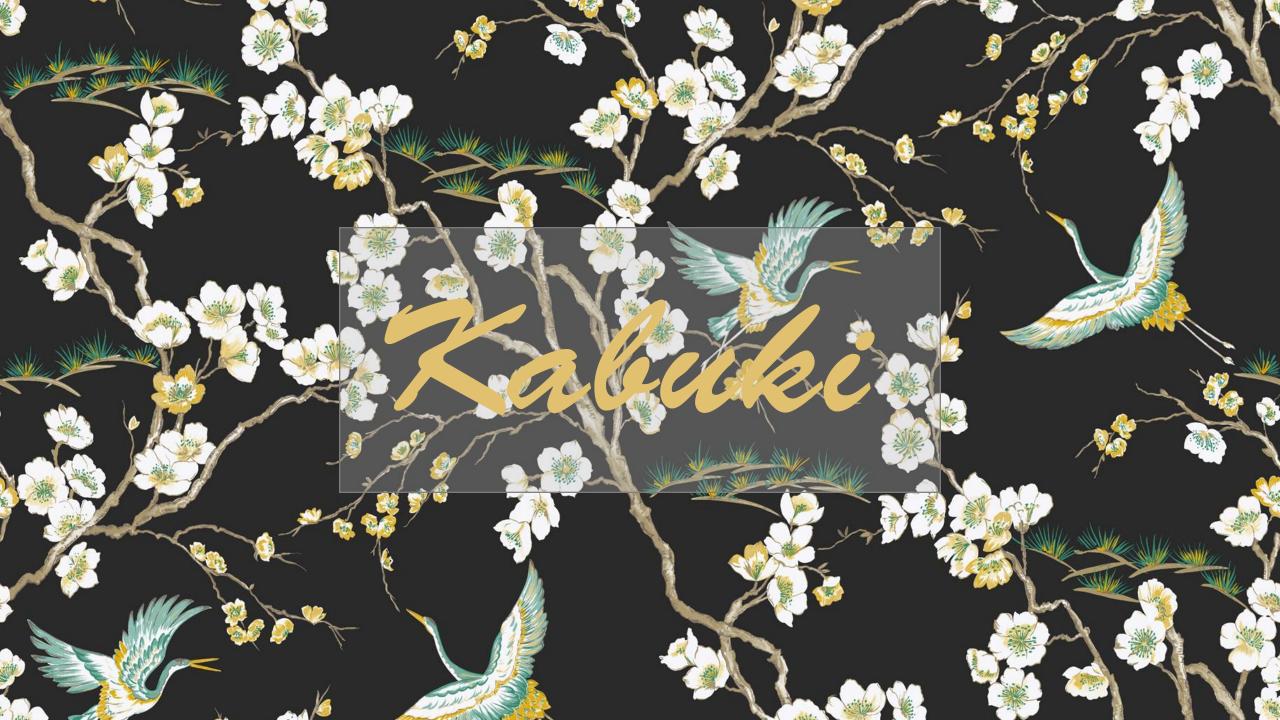

# **ABOUT THIS COLLECTION**

Kabuki was a traditional form of Japanese theater with an all male cast. Recently, this ban has been lifted and females are now able to perform both gender roles. This collection represents masculine and female designs overlaid with the dramatic theater of colour. Exploring the Yin and Yang of these oriental wallpapers, Kabuki epitomises the multi-facets of this years trends.

### **JAPAN**

Surround yourself with a Japanese inspired wallpaper and feel the calming Zen. The Crane bird is celebrated in Japan as a symbol of longevity, luck & much more. This beautiful trail design will add a touch of serenity in any room.